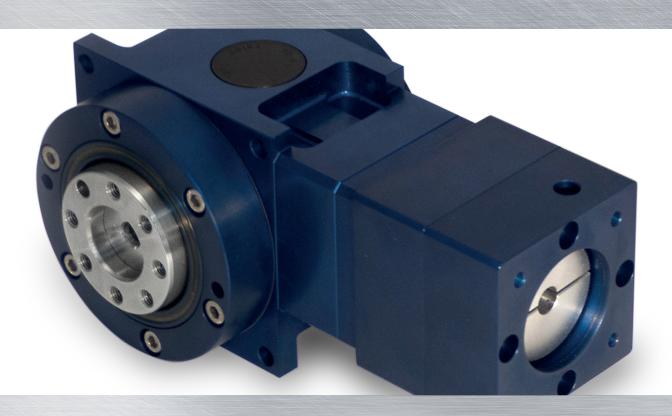

## In a technically competent, economical, reliable and fast manner!

ATEK offers a modularly structured product range that primarily comprises bevel gearboxes and worm gearboxes as well as the precision gearboxes which can be combined with modern servo-motors. ATEK's angular gearboxes have a compact design, cover an extensive performance spectrum and enable a variety of possible step-up/down ratios.

ATEK offers the following types of angular gearboxes that deflect the direction of a rotary movement by 90° and, if desired, also change the rotational speed and the torque.