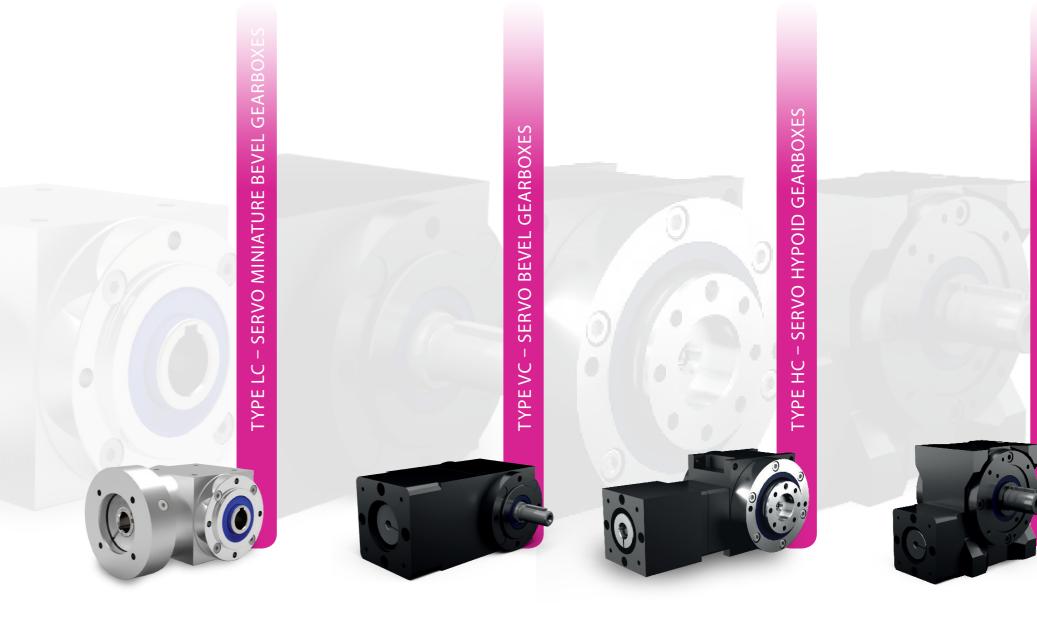

# SERVO PRECISION GEARBOXES

Special servo precision gearboxes have been developed for the requirements of highly dynamic applications. The proven ATEK bevel gearbox, hypoid gearbox, miniature bevel gearboxes and worm gearbox series form the basis for them. The combination of a large number of motor flanges and an insertable, zero-play coupling enables the adaptation to all servo-motors.

### Highly dynamic servo drive solutions

Servo precision gearboxes are highly precise and highly dynamic servo drive solutions. These high-performance gearboxes cope with today's highly diverse requirements in every respect. The gearboxes can be produced with a circumferential backlash of up to 1 angular minute. It is not without reason that they are also used worldwide in the automotive industry, amongst other sectors.

#### Miniature bevel gearboxes

L Miniature

### Hypoid gearboxes

With free shaft ends