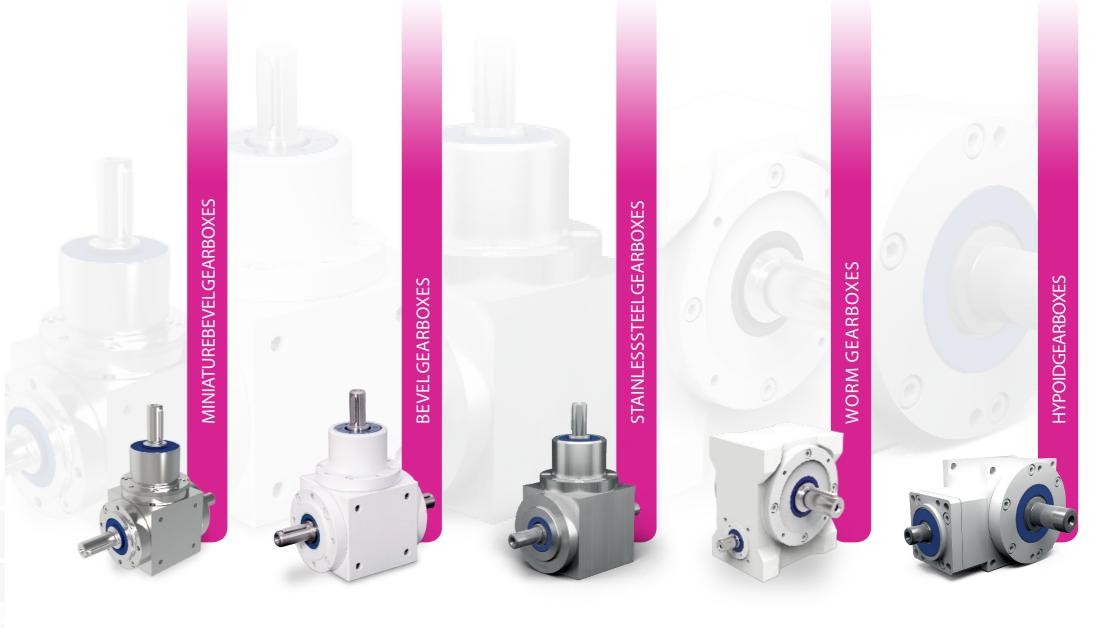

ATEK offers the following types of angular gearboxes that deflect the direction of a rotary movement by 90° and, if desired, also change the rotational speed and the torque.

#### Miniature bevel gearboxes

L Miniature

#### Bevel gearboxes

With free shaft ends

'S The through-shaft is fast-running

VL Prepared for the mounting of an IEC standard motor

#### Stainless-steel gearboxes

HDV Hygiene-design gearboxes

#### Worm gearboxes

With free shaft ends

SL Prepared for the mounting of an IEC standard motor

### Hypoid gearboxes

With free shaft ends