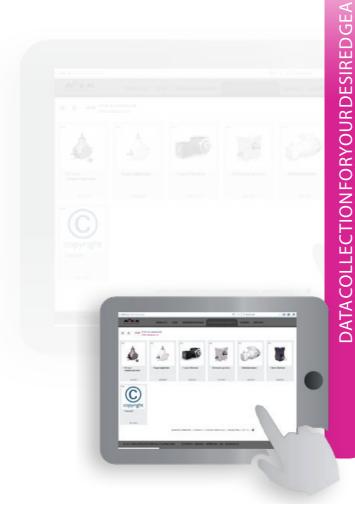

### Gearbox configurator

The 3D CAD models have access to all important information such as dimensions, performances, torques, radial forces, inertia moments and other gearbox properties. Furthermore, drawings, data sheets and models are filed in all common exchange formats and languages on the ATEK homepage www.atek.de

#### Data collection for your desired gearbox

Please use our data collection questionnaire, available on our homepage www.atek.de, for the collection of the most important technical data of the individually developed gearbox. Our team of specialists would be pleased to assist you in completing the questionnaire and will discuss the special requirements with you in a personal dialogue.