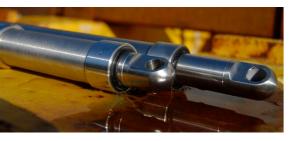

## **ACTUATORS** con35, con50 & con60

The Concens actuator range differ in size and performance - from very slim & compact to heavyduty application. All actuators can be configured according to colour, strength, dimensions and other parameters, and they are also available in specialised versions.

> Ranged up to 10.000 N