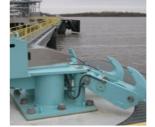

## **ACTUATORS** con35, con50 & con60

The Concens actuator range differ in size and performance - from very slim & compact to heavyduty application. All actuators can be configured according to colour, strength, dimensions and other parameters, and they are also available in specialised versions.

> Ranged up to 10.000 N