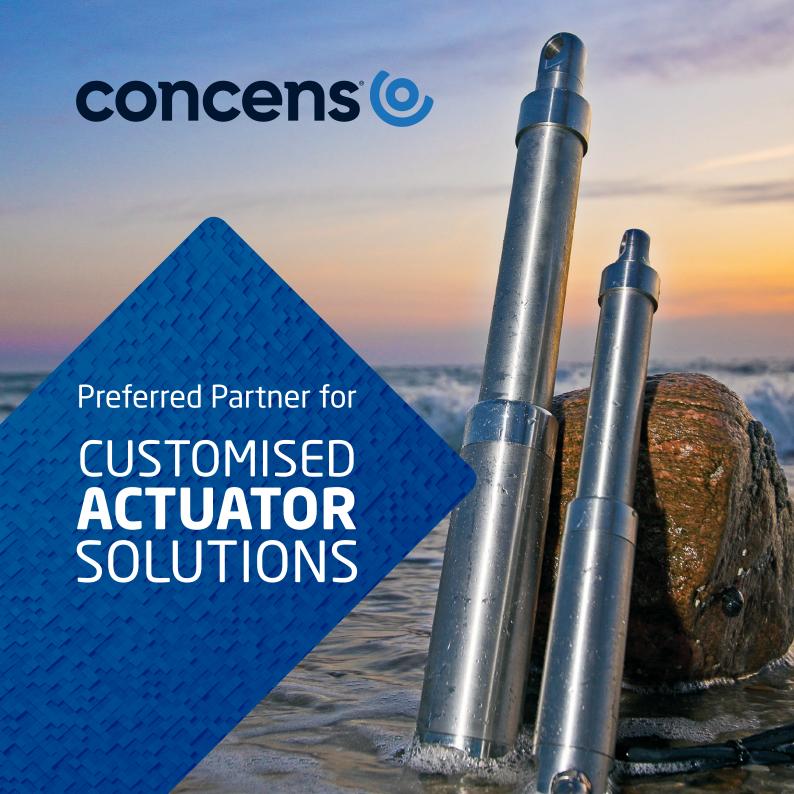

## **ACTUATORS** con35, con50 & con60

The Concens actuator range differ in size and performance - from very slim & compact to heavyduty application. All actuators can be configured according to colour, strength, dimensions and other parameters, and they are also available in specialised versions.

> Ranged up to 10.000 N