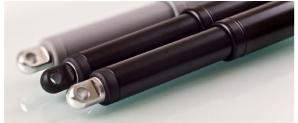

## **ACTUATORS** con35, con50 & con60

The Concens actuator range differ in size and performance - from very slim & compact to heavyduty application. All actuators can be configured according to colour, strength, dimensions and other parameters, and they are also available in specialised versions.

## Strong, Compact & Outstanding Design